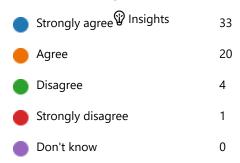

#### 6. My child is taught well at Les Landes

| Strongly agree    | 37 |
|-------------------|----|
| Agree             | 18 |
| Disagree          | 1  |
| Strongly disagree | 0  |
| Don't know        | 2  |