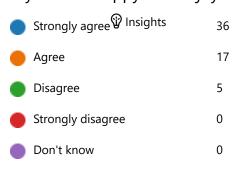

2. I would find it easy to approach the school with a question or concern and feel the school would respond to my concern

3. The school promotes good behaviour