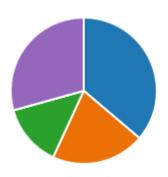

## 8. The school deals effectively with bullying

| Strongly agree lnsights | 21 |
|-------------------------|----|
| Agree                   | 12 |
| Disagree                | 8  |
| Strongly disagree       | 0  |
| Don't know              | 17 |