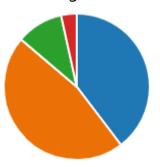

## 5. I am satisfied with the progress my child is making at the school

| Strongly agree PInsights | 26 |
|--------------------------|----|
| Agree                    | 30 |
| Disagree                 | 1  |
| Strongly disagree        | 0  |
| Don't know               | 1  |