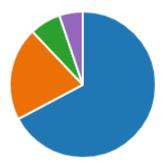

## 7. I feel my child is safe at school

| Strongly agree Pinsights | 44 |
|--------------------------|----|
| Agree                    | 12 |
| Disagree                 | 2  |
| Strongly disagree        | 0  |
| Don't know               | 0  |