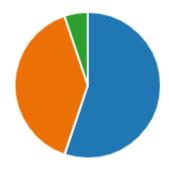

## 4. I get enough information about the curriculum my child is following

| Strongly agree V Insights | 23 |
|---------------------------|----|
| Agree                     | 27 |
| Disagree                  | 6  |
| Strongly disagree         | 2  |
| Don't know                | 0  |