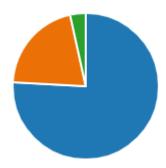

## 4. I get enough information about the curriculum my child is following

| Strongly agree V Insights | 23 |
|---------------------------|----|
| Agree                     | 27 |
| Disagree                  | 6  |
| Strongly disagree         | 2  |
| Don't know                | 0  |