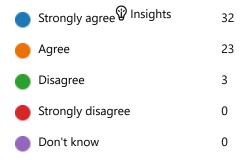

## 8. The school deals effectively with bullying

| Strongly agree lnsights | 21 |
|-------------------------|----|
| Agree                   | 12 |
| Disagree                | 8  |
| Strongly disagree       | 0  |
| Don't know              | 17 |