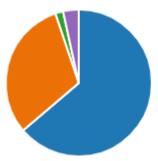

## 7. I feel my child is safe at school

| Strongly agree Pinsights | 44 |
|--------------------------|----|
| Agree                    | 12 |
| Disagree                 | 2  |
| Strongly disagree        | 0  |
| Don't know               | 0  |