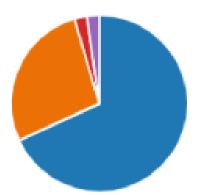

### My child feels safe at school

| • | Strongly agree    | 33 |
|---|-------------------|----|
| • | Agree             | 8  |
| • | Disagree          | 1  |
| • | Strongly disagree | 0  |
| 0 | Don't know        | 2  |