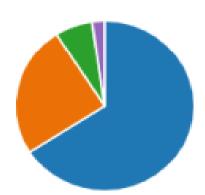

## My child is happy at school

|   | Strongly agree    | 29 |
|---|-------------------|----|
| • | Agree             | 11 |
| 0 | Disagree          | 3  |
| • | Strongly disagree | 0  |
|   | Don't know        | 1  |