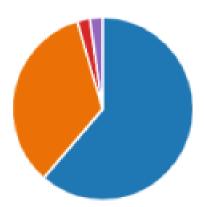

## My child is happy at school

|   | Strongly agree    | 29 |
|---|-------------------|----|
| • | Agree             | 11 |
| 0 | Disagree          | 3  |
| • | Strongly disagree | 0  |
|   | Don't know        | 1  |