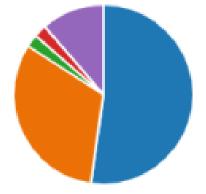

#### I receive valuable information from school about progress

| 0 | Strongly agree    | 18 |
|---|-------------------|----|
| 0 | Agree             | 19 |
| 0 | Disagree          | 5  |
| 0 | Strongly disagree | 1  |
| 0 | Don't know        | 1  |