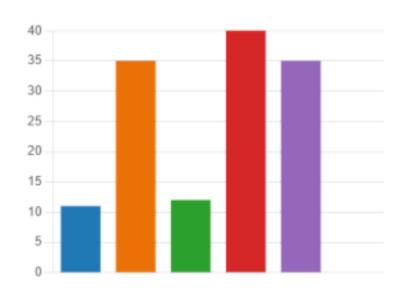

core values

|   | Strongly agree    | 27 |
|---|-------------------|----|
| • | Agree             | 15 |
| • | Disagree          | 0  |
| • | Strongly disagree | 1  |
| • | Don't know        | 1  |



### The school has an inclusive approach for all children and families

| • | Strongly agree    | 28 |
|---|-------------------|----|
| • | Agree             | 12 |
| • | Disagree          | 0  |
|   | Strongly disagree | 1  |
| • | Don't know        | 3  |



### There is a strong community at this school

| 0 | Strongly agree    | 32 |
|---|-------------------|----|
| 0 | Agree             | 12 |
| 0 | Disagree          | 0  |
| 0 | Strongly disagree | 0  |
| 0 | Don't know        | 0  |



#### The school has a positive image in the community



# I have attended the following events