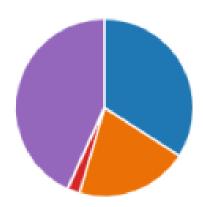

### The school deals effectively with incidents such as bullying

|   | Strongly agree    | 15 |
|---|-------------------|----|
| 0 | Agree             | 9  |
| 0 | Disagree          | 0  |
| 0 | Strongly disagree | 1  |
| 0 | Don't know        | 19 |