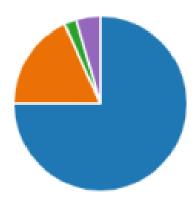

### My child feels safe at school

| • | Strongly agree    | 33 |
|---|-------------------|----|
| • | Agree             | 8  |
| • | Disagree          | 1  |
| • | Strongly disagree | 0  |
| 0 | Don't know        | 2  |