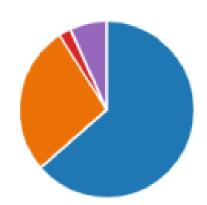

### My child feels safe at school

| • | Strongly agree    | 33 |
|---|-------------------|----|
| • | Agree             | 8  |
| • | Disagree          | 1  |
| • | Strongly disagree | 0  |
| 0 | Don't know        | 2  |