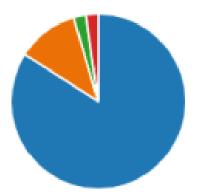

## My child is happy at school

|   | Strongly agree    | 29 |
|---|-------------------|----|
| • | Agree             | 11 |
| 0 | Disagree          | 3  |
| • | Strongly disagree | 0  |
|   | Don't know        | 1  |