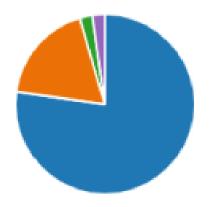

#### My child is well looked after at school

| • | Strongly agree    | 34 |
|---|-------------------|----|
|   | Agree             | 8  |
| • | Disagree          | 1  |
| • | Strongly disagree | 0  |
| 0 | Don't know        | 1  |